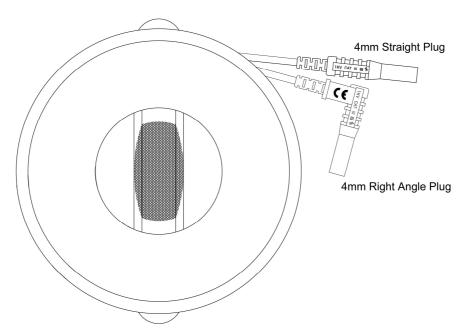

## 6 Metre Cord Pro

Part Number:-Standard Colours. Features.

134390
Red Black
6 Metres 1.0mm<sup>2</sup> c.s.a. 3.6mm Ø Nom.o/d
Multistranded very flexible copper core. 7/36/0.071
Double Skin Silicone Insulated. Bi-coloured layers.